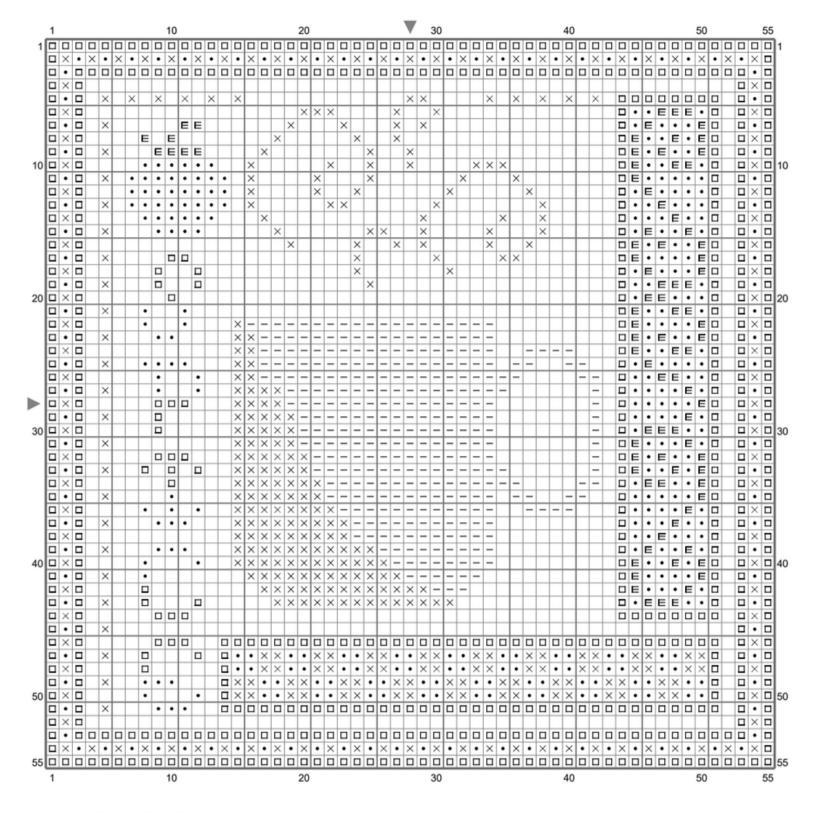

# Pumpkin Spice

### Cross Stitch

920 (400 ct)

□ 801 (623 ct)

BLANC (315 ct)

X ECRU (418 ct)

E 936 (87 ct)

Stitch Count: 55w x 55h

Finished Size: 7.76 cm x 7.76 cm (18 ct./inch)

Cloth: Vintage Country Mocha Aida

# of colors: 5 Colors

Cross stitch with 2 strands