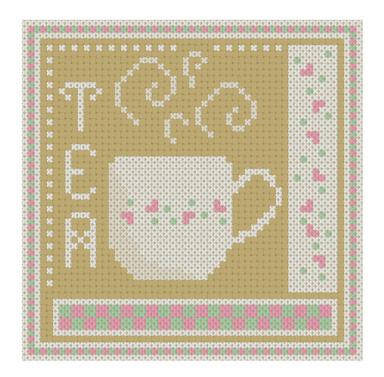

## Tea Time

### **Cross Stitch**

X BLANC (1204 ct)

T ECRU (134 ct)

□ 3708 (225 ct)

**※** 955 (215 ct)

Stitch Count: 55w x 55h

Finished Size: 7.76 cm x 7.76 cm (18 ct./inch)

Cloth: Vintage Country Mocha Aida

# of colors: 4 Color