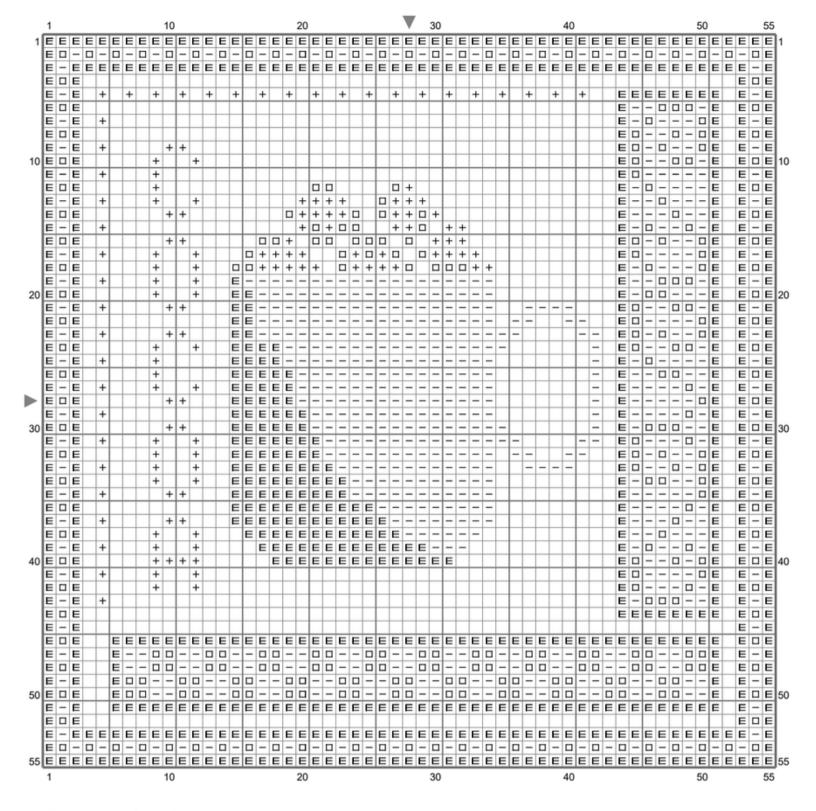

### **Cross Stitch**

+ BLANC (142 ct)

E 3371 (754 ct)

☐ ECRU (303 ct)

- 839 (656 ct)

Stitch Count: 55w x 55h

Finished Size: 7.76 cm x 7.76 cm (18 ct./inch)

Cloth: Vintage Country Mocha Aida

# of colors: 4 Colors