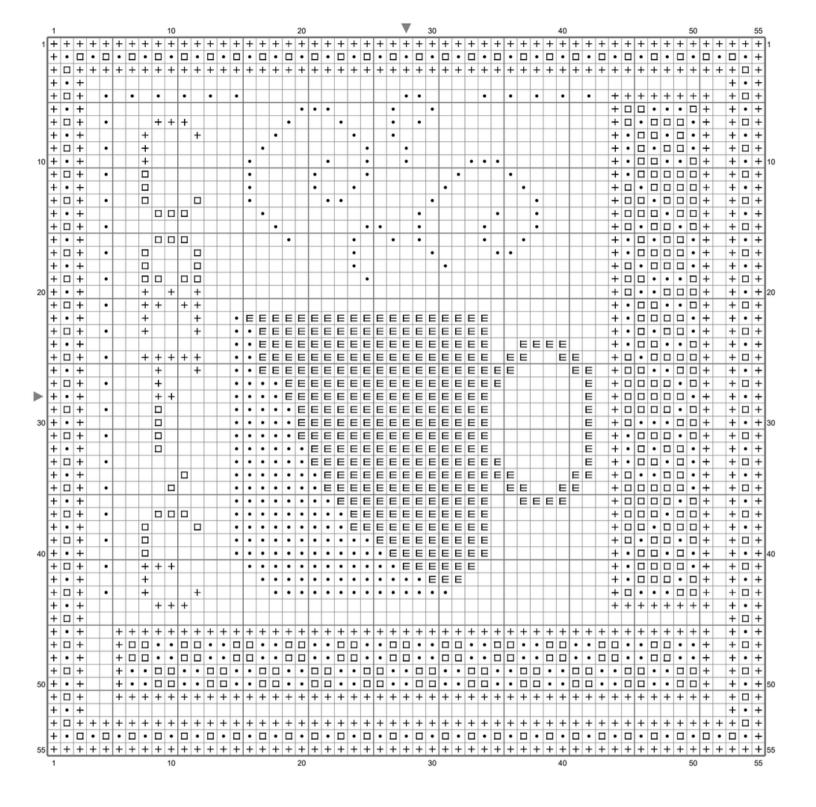

## Cocoa

### **Cross Stitch**

+ BLANC (142 ct)

E 3371 (754 ct)

☐ ECRU (303 ct)

- 839 (656 ct)

Stitch Count: 55w x 55h

Finished Size: 7.76 cm x 7.76 cm (18 ct./inch)

Cloth: Vintage Country Mocha Aida

# of colors: 4 Colors