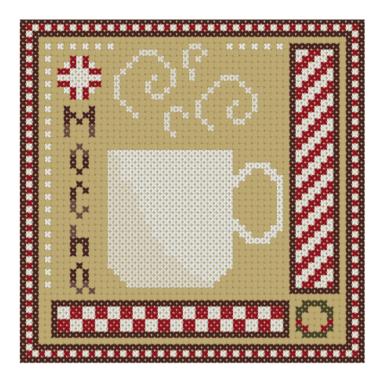

# Peppermint Mocha

### **Cross Stitch**

# 3371 (622 ct)

ECRU (208 ct)

─ BLANC (657 ct)

□ 304 (309 ct)

× 936 (16 ct)

+ 839 (17 ct)

Stitch Count: 55w x 55h

Finished Size: 7.76 cm x 7.76 cm (18 ct./inch)

Cloth: Vintage Country Mocha Aida

# of colors: 6 Colors

Cross stitch with 2 strands