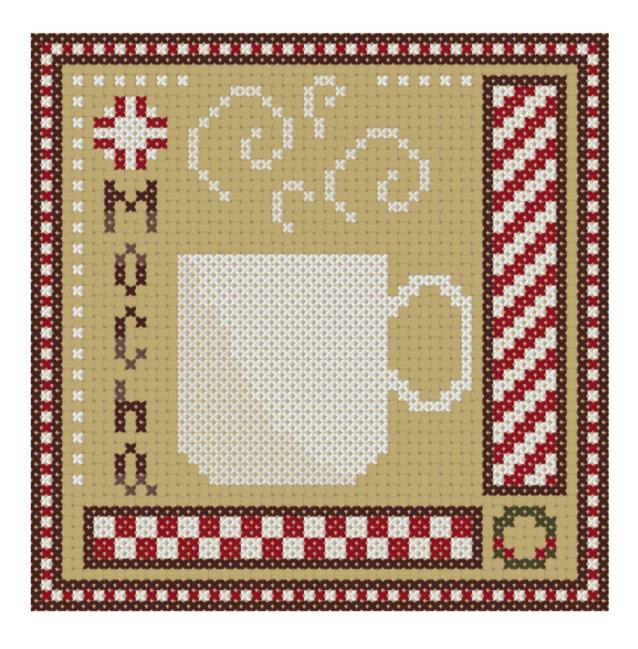

# Peppermint Mocha

### **Cross Stitch**

# 3371 (622 ct)

ECRU (208 ct)

─ BLANC (657 ct)

□ 304 (309 ct)

× 936 (16 ct)

+ 839 (17 ct)

Stitch Count: 55w x 55h

Finished Size: 7.76 cm x 7.76 cm (18 ct./inch)

Cloth: Vintage Country Mocha Aida

# of colors: 6 Colors

Cross stitch with 2 strands