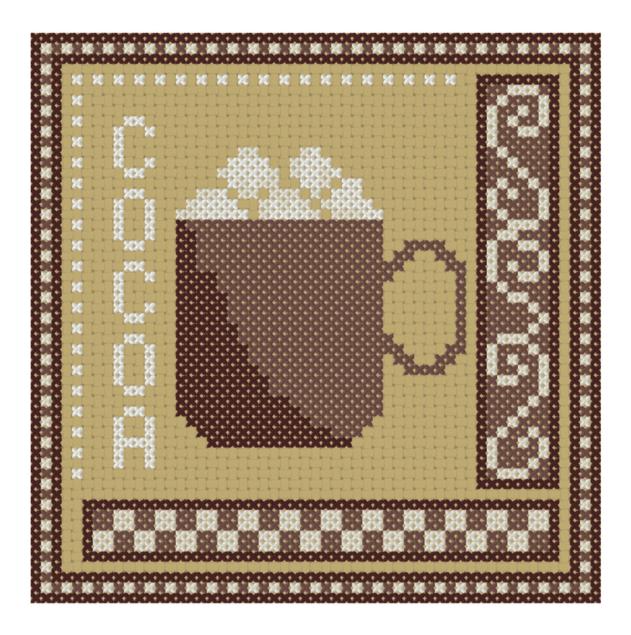

## Cocoa

### **Cross Stitch**

+ BLANC (142 ct)

E 3371 (754 ct)

☐ ECRU (303 ct)

- 839 (656 ct)

Stitch Count: 55w x 55h

Finished Size: 7.76 cm x 7.76 cm (18 ct./inch)

Cloth: Vintage Country Mocha Aida

# of colors: 4 Colors