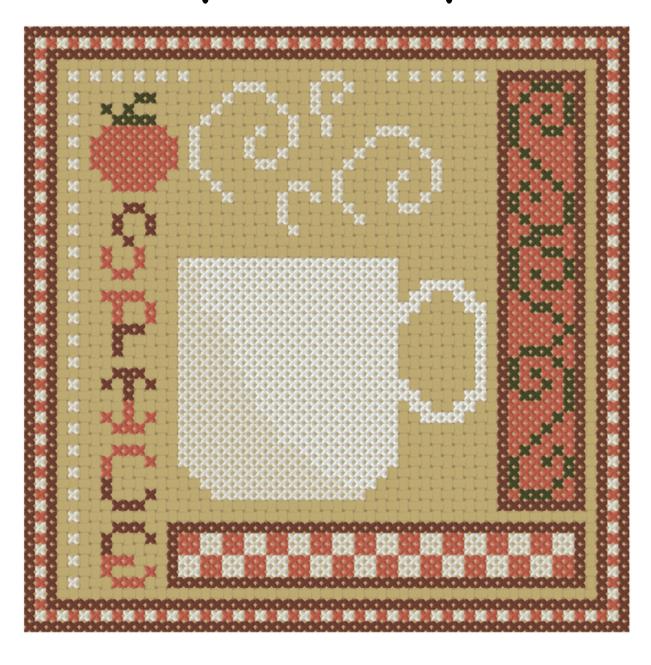

# Pumpkin Spice

### Cross Stitch

920 (400 ct)

□ 801 (623 ct)

BLANC (315 ct)

X ECRU (418 ct)

E 936 (87 ct)

Stitch Count: 55w x 55h

Finished Size: 7.76 cm x 7.76 cm (18 ct./inch)

Cloth: Vintage Country Mocha Aida

# of colors: 5 Colors

Cross stitch with 2 strands