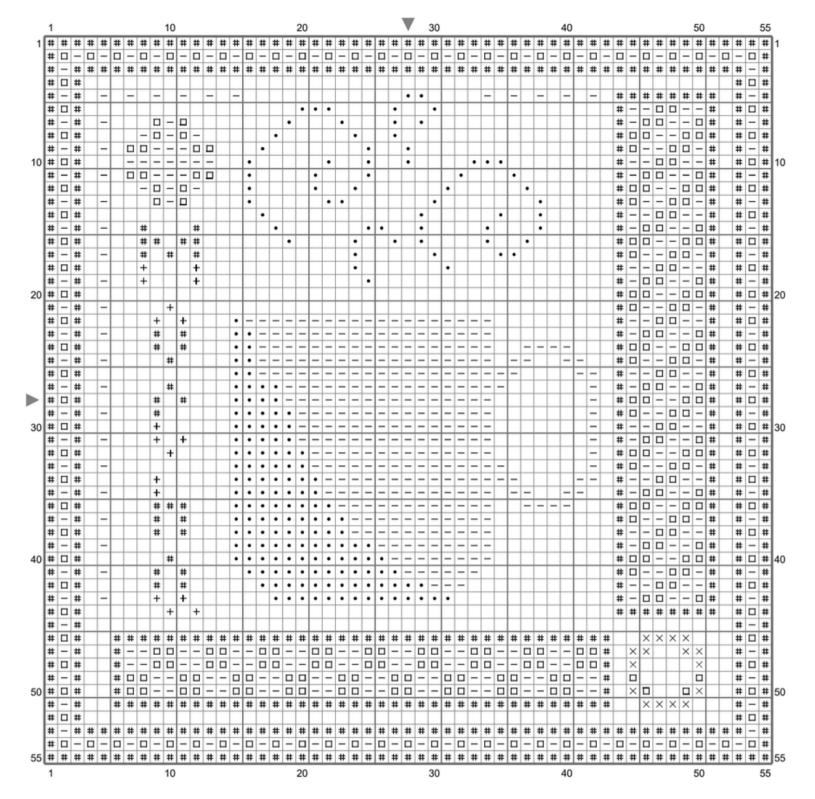

# Peppermint Mocha

### **Cross Stitch**

# 3371 (622 ct)

ECRU (208 ct)

─ BLANC (657 ct)

□ 304 (309 ct)

× 936 (16 ct)

+ 839 (17 ct)

Stitch Count: 55w x 55h

Finished Size: 7.76 cm x 7.76 cm (18 ct./inch)

Cloth: Vintage Country Mocha Aida

# of colors: 6 Colors

Cross stitch with 2 strands