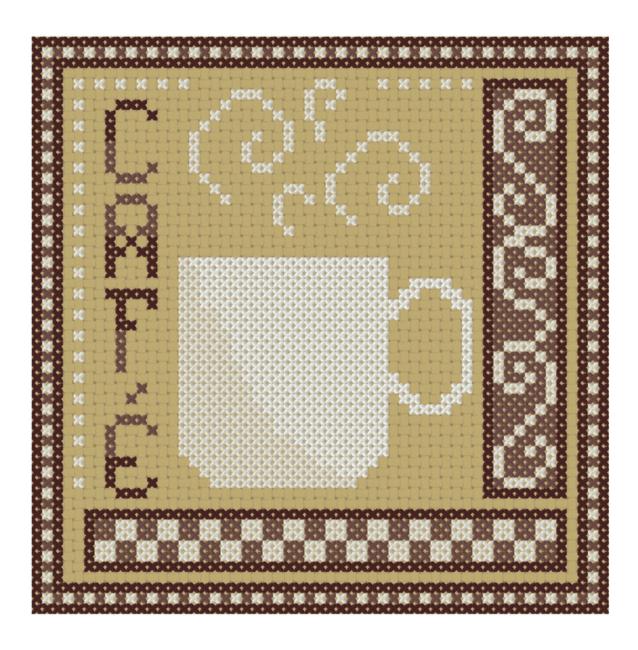

# Café

### **Cross Stitch**

+ 3371 (645 ct)

■ BLANC (315 ct)

□ 839 (372 ct)

• ECRU (509 ct)

Stitch Count: 55w x 55h

Finished Size: 7.76 cm x 7.76 cm (18 ct./inch)

Cloth: Vintage Country Mocha Aida

# of colors: 4 Colors

Cross stitch with 2 strands