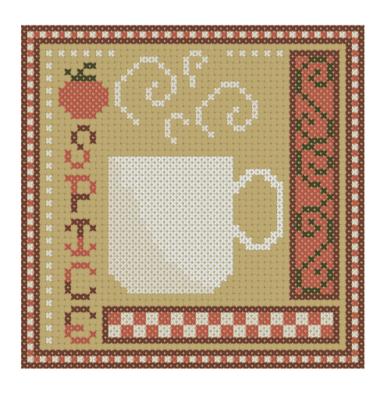

# Pumpkin Spice

### Cross Stitch

920 (400 ct)

□ 801 (623 ct)

BLANC (315 ct)

X ECRU (418 ct)

E 936 (87 ct)

Stitch Count: 55w x 55h

Finished Size: 7.76 cm x 7.76 cm (18 ct./inch)

Cloth: Vintage Country Mocha Aida

# of colors: 5 Colors

Cross stitch with 2 strands