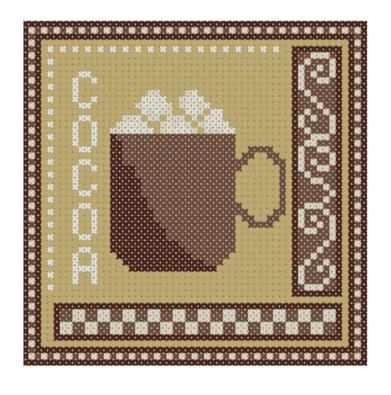

## Cocoa

### **Cross Stitch**

+ BLANC (142 ct)

E 3371 (754 ct)

☐ ECRU (303 ct)

- 839 (656 ct)

Stitch Count: 55w x 55h

Finished Size: 7.76 cm x 7.76 cm (18 ct./inch)

Cloth: Vintage Country Mocha Aida

# of colors: 4 Colors