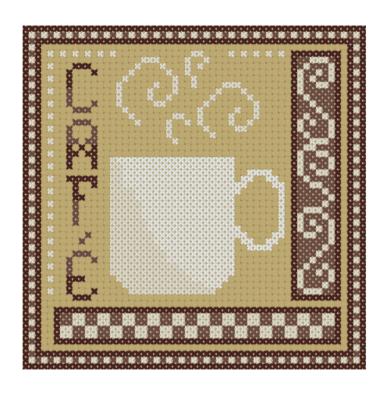

# Café

### **Cross Stitch**

+ 3371 (645 ct)

■ BLANC (315 ct)

□ 839 (372 ct)

• ECRU (509 ct)

Stitch Count: 55w x 55h

Finished Size: 7.76 cm x 7.76 cm (18 ct./inch)

Cloth: Vintage Country Mocha Aida

# of colors: 4 Colors

Cross stitch with 2 strands