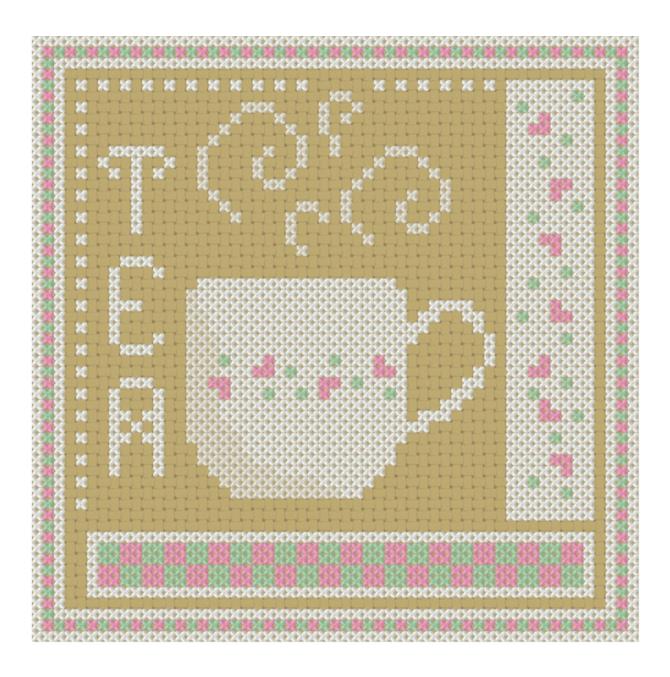

## Tea Time

### **Cross Stitch**

X BLANC (1204 ct)

T ECRU (134 ct)

□ 3708 (225 ct)

**※** 955 (215 ct)

Stitch Count: 55w x 55h

Finished Size: 7.76 cm x 7.76 cm (18 ct./inch)

Cloth: Vintage Country Mocha Aida

# of colors: 4 Color