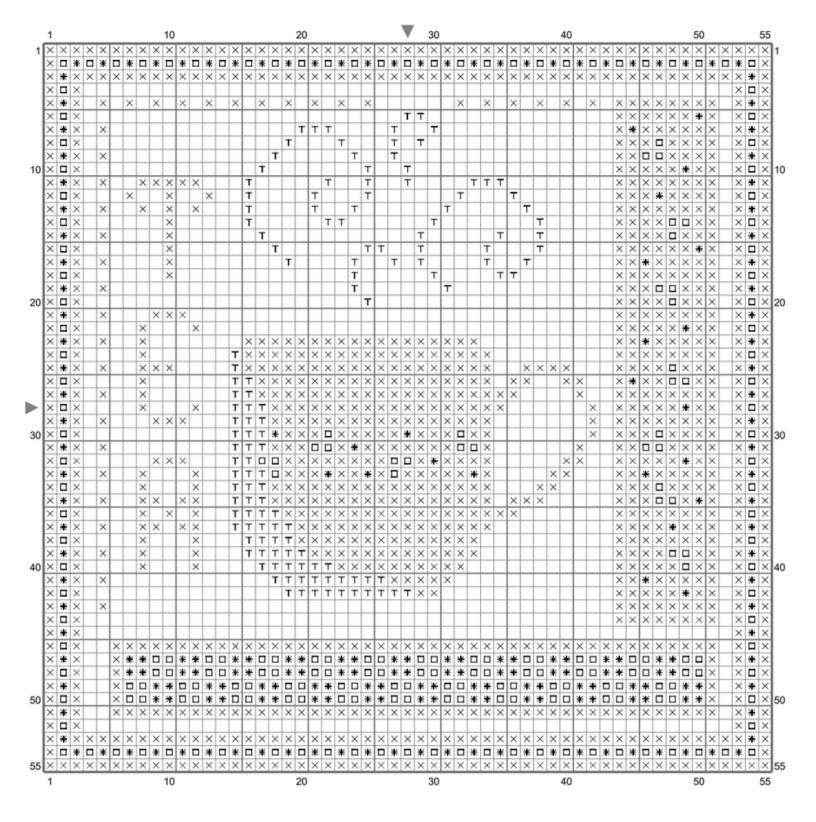

### **Cross Stitch**

X BLANC (1204 ct)

T ECRU (134 ct)

□ 3708 (225 ct)

**※** 955 (215 ct)

Stitch Count: 55w x 55h

Finished Size: 7.76 cm x 7.76 cm (18 ct./inch)

Cloth: Vintage Country Mocha Aida

# of colors: 4 Color